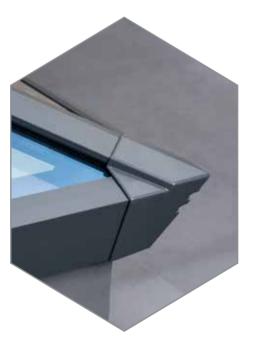

### With great looks from every angle – due to our unique ultra low line aesthetics

Slim, consistent 50mm rafter, hip and ridge sightlines maximise the light flooding into your home, creating bright, airy interiors and banishing gloom. The SI lantern also features ultra low line aesthetics so rafter and hip top caps sit close to the glazing level on the exterior, creating a sleek modern look. Completing this refined architectural

appearance our corner and rafter end caps run perfectly in line with the perimeter of the lantern, so no unsightly angles jut out to spoil the perfect lines of this outstandingly beautiful high-performance aluminium lantern.

Leaving you with the ideal balance of understated refinement, contemporary looks and exacting quality standards.