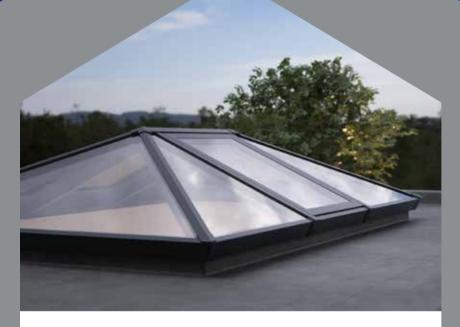

The UK's most secure, sustainable and stylish roof lantern

## Flood your home in light with our ultra secure, thermally efficient lanterns

Choosing the right roof lantern for your home is an important decision. They should let in the maximum amount of light, yet keep heat in your home and would be intruders out. Letting you enjoy more natural light and amazing night time views of the stars, while bringing a sense of space and tranquillity to your home. This is why we have designed the S1 aluminium roof lantern from the ground up to meet your every need. Building on years of experience, we've incorporated many new innovative ideas to create a warmer, slimmer and much more secure roof lantern.

Secure, sustainable and stylish, the UK's most secure roof lantern

Thermlock® multi-chamber thermal technology helps keep heating bills low, while deep internal bars create an ultra strong structure for spans up to 3.2 x 6m without tie bars. Ultra low line aesthetics give a stylish architectural appearance, enhanced with hardwearing powder coated aluminium inside and out.