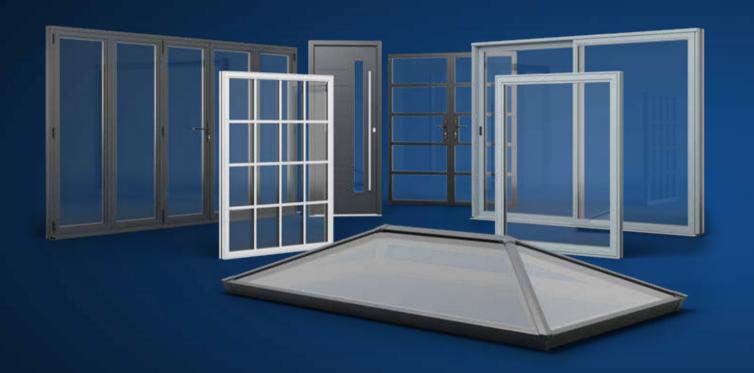

#### Our Fully Suited Products

Built as a truly integrated range, 100% matched

#### The rest of our product range

Classic

With ultra slim 59mm sightlines the Classic window system is an ideal replacement for traditional steel windows, or for ultra modern, minimalist, renovations and extensions.