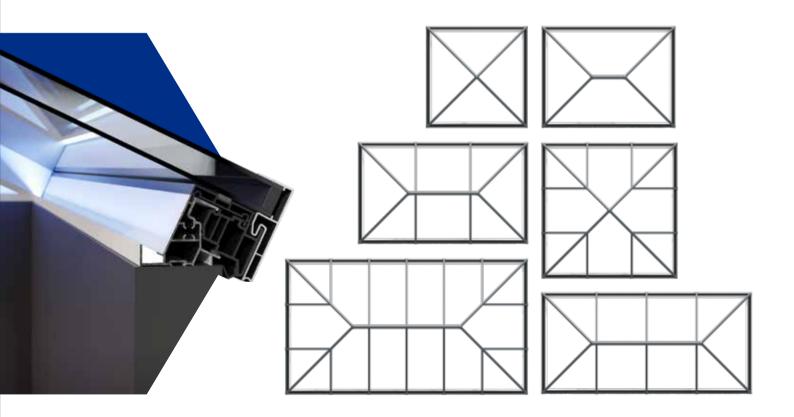

# With a wide range of styles and sizes to suit every project

Our aluminium roof lanterns are available in a choice of 13 styles from square 'pyramid' designs to grander options suitable for larger 'orangery' style installations. Maximum sizes up to 3.2m by an impressive 6m long, all set at a 25° pitch and all weather rated for the whole of the UK\*.

Our 3 way option allows for bigger spans to be catered for without the need for jack rafters.

SI lanterns also feature an integral LED light channel around the perimeter of the roof – giving you an easy way to add mood lighting and create the final touch of individuality for your interior.