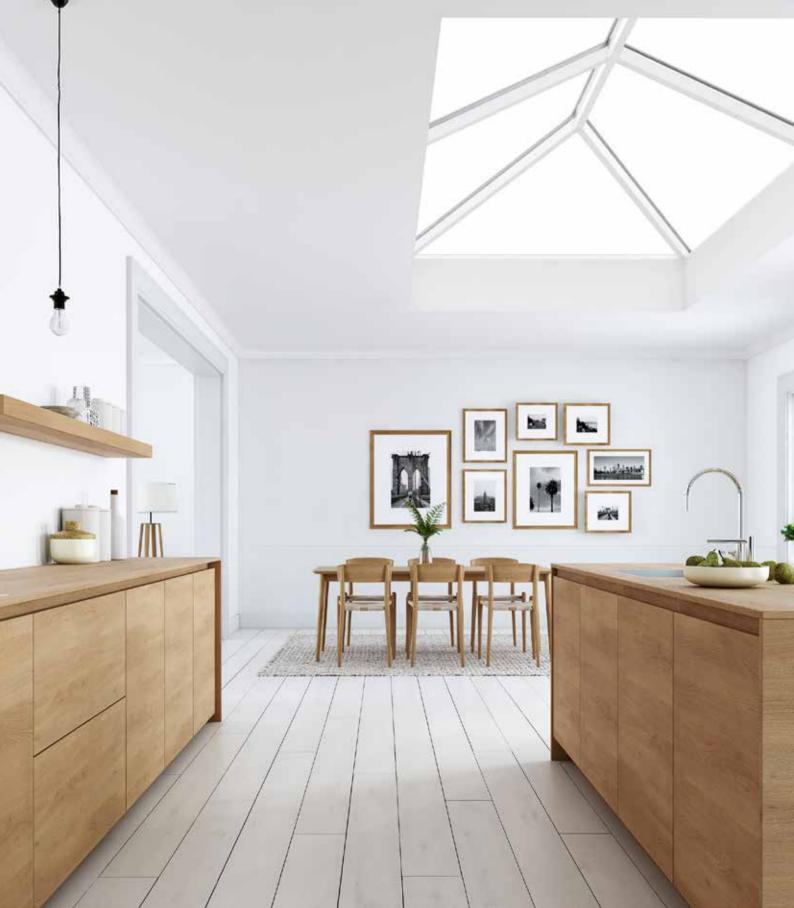

### With great looks from every angle – due to our unique ultra low line aesthetics

Slim, consistent 50mm rafter, hip and ridge sightlines maximise the light flooding into your home, creating bright, airy interiors and banishing gloom. The SI lantern also features ultra low line aesthetics so rafter and hip top caps sit close to the glazing level on the exterior, creating a sleek modern look. Completing this refined architectural

appearance our corner and rafter end caps run perfectly in line with the perimeter of the lantern, so no unsightly angles jut out to spoil the perfect lines of this outstandingly beautiful high-performance aluminium lantern.

Leaving you with the ideal balance of understated refinement, contemporary looks and exacting quality standards.