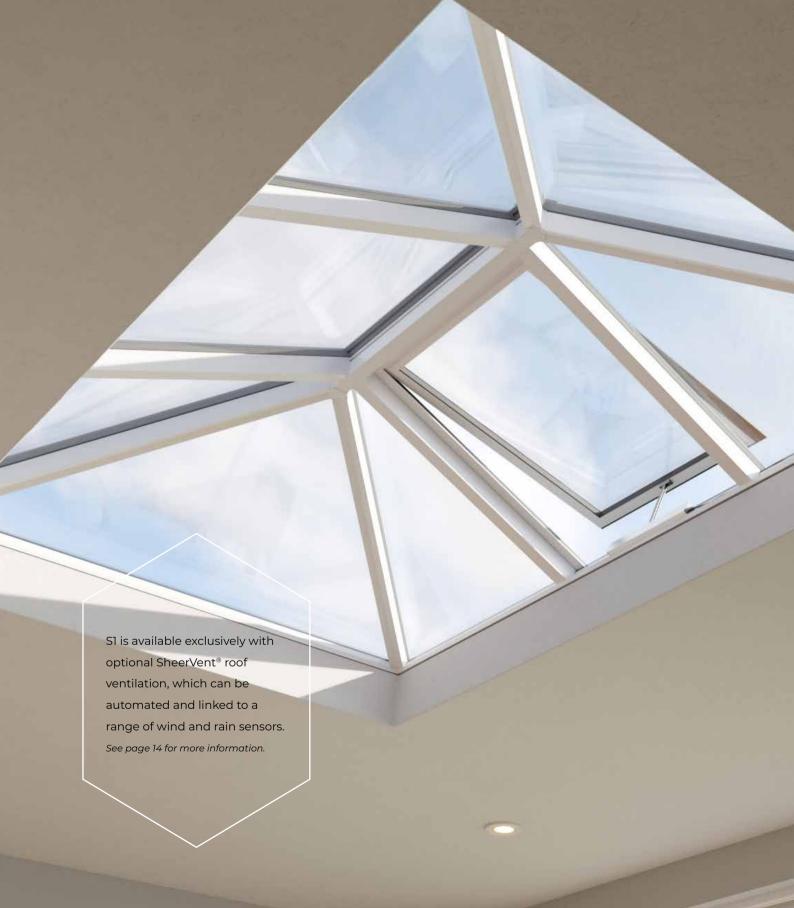

#### **SHEERVENT®**

#### Flush Intelligent Ventilation

With a sleek minimalist design that sits perfectly flush with S1's discreet rafter bars, and with optional powered actuators that can be intelligently automated, We have reimagined roof vents, bringing them into the 21st century at last. Dispensing with the need for muntin bars, which are prone to issues, SheerVent® offers reliable ventilation without the risk of leaks.

Fully thermally broken and using the same high-performance 28mm glazing as the rest of the S1 roof, SheerVent® adds a versatile option to

ventilate your room via your S1 lantern and prevent excessive heat build up.

Optional rain, and rain, wind and light sensors can automate the closing of your roof vent for added peace of mind.