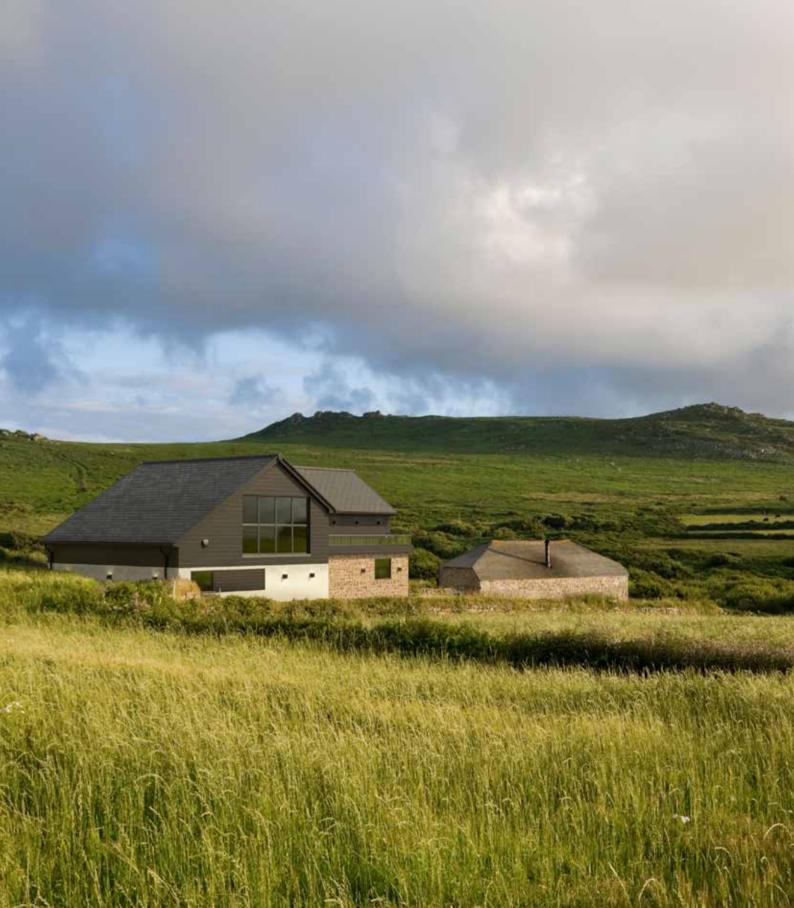

# With a wide range of styles and sizes to suit every project

Our aluminium roof lanterns are available in a choice of 13 styles from square 'pyramid' designs to grander options suitable for larger 'orangery' style installations. Maximum sizes up to 3.2m by an impressive 6m long, all set at a 25° pitch and all weather rated for the whole of the UK\*.