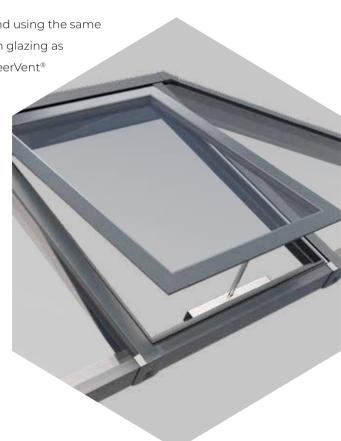

#### **SHEERVENT®**

#### Flush Intelligent Ventilation

With a sleek minimalist design that sits perfectly flush with S1's discreet rafter bars, and with optional powered actuators that can be intelligently automated, We have reimagined roof vents, bringing them into the 21st century at last. Dispensing with the need for muntin bars, which are prone to issues, SheerVent® offers reliable ventilation without the risk of leaks.

Fully thermally broken and using the same high-performance 28mm glazing as the rest of the S1 roof, SheerVent® adds a versatile option to

ventilate your room via your S1 lantern and prevent excessive heat build up.