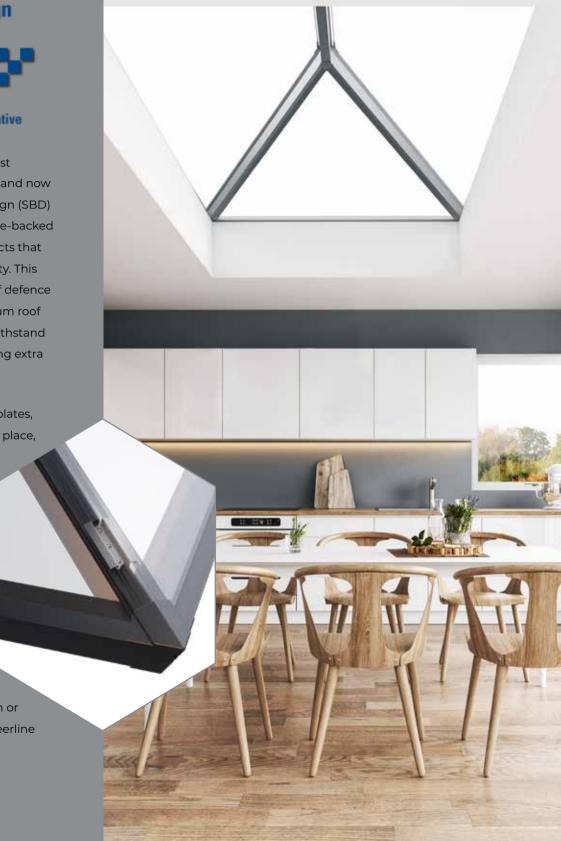

Security is also built into the heart of every S1 lantern, helping protect you and your home.

#### Secured by Design

#### Official Police Security Initiative

The SI is already one of the most secure roof lanterns in the UK and now comes with a Secured by Design (SBD) upgrade option. SBD is a police-backed initiative that identifies products that offer increased levels of security. This upgrade adds an extra layer of defence ensuring that your SI aluminium roof lantern is secure enough to withstand opportunist criminals, providing extra peace of mind.

Additional security clamping plates, lock laminated glass panels in place, preventing them from being lifted and removed by would-be intruders\*.

These stainless steel components are held firmly in place by stainless steel security screws for added strength.

This optional security
upgrade is invisible on
finished roofs and doesn't
compromise the stylish design or
thermal performance that Sheerline
products are known for.