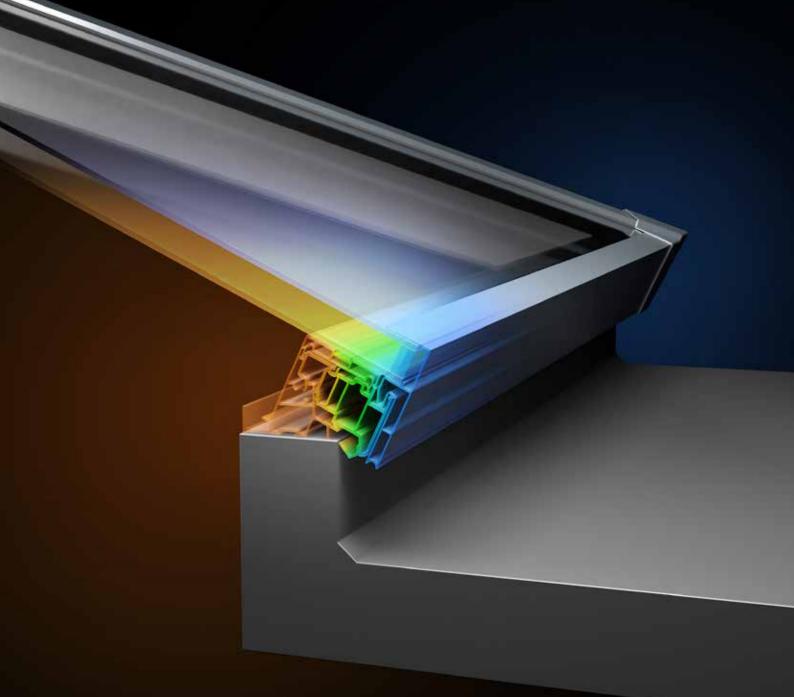

## Whatever the weather Thermlock® technology helps keep you comfortable and heating bills lower

The SI lantern combines aluminium's clean lines with exceptional thermal performance and features our innovative Thermlock® multi-chamber technology to keep you and your property well insulated against the worst of the UK weather. This coupled to high performance 28mm glazing means our lantern roofs offer class leading thermal performance, far superior to traditional polyamide systems based around 24mm glazing. A unique co-extruded perimeter seal also ensures draughts and rain are kept safely outside. 28mm glazing also allows acoustic dampening glass to be fitted if required.

28mm glazing

1.0 U-value

W/(m²K) centre pane\*

Thermal transmittance, also known as a U-value, measures the rate of transfer of heat. The better-insulated a product is, the lower the U-value will be.

**ITHERMOCKI**® technology inside