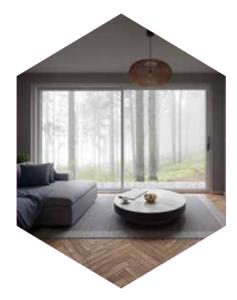

## Whatever the weather Thermlock® technology helps keep you comfortable and heating bills lower

The SI lantern combines aluminium's clean lines with exceptional thermal performance and features our innovative Thermlock® multi-chamber technology to keep you and your property well insulated against the worst of the UK weather. This coupled to high performance 28mm glazing means our lantern roofs offer class leading thermal performance, far superior to traditional polyamide systems based around 24mm glazing. A unique co-extruded perimeter seal also ensures draughts and rain are kept safely outside. 28mm glazing also allows acoustic dampening glass to be fitted if required.

28mm glazing

1.0 U-value

W/(m²K) centre pane\*

Thermal transmittance, also known as a U-value, measures the rate of transfer of heat. The better-insulated a product is, the lower the U-value will be.

**ITHERMOCKI**® technology inside