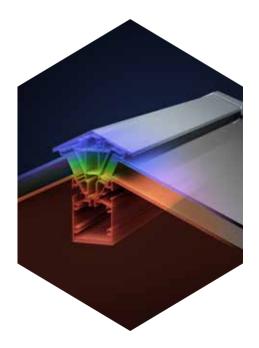

## Whatever the weather Thermlock® technology helps keep you comfortable and heating bills lower

The SI lantern combines aluminium's clean lines with exceptional thermal performance and features our innovative Thermlock® multi-chamber technology to keep you and your property well insulated against the worst of the UK weather. This coupled to high performance 28mm glazing means our lantern roofs offer class leading thermal performance, far superior to traditional polyamide systems based around 24mm glazing. A unique co-extruded perimeter seal also ensures draughts and rain are kept safely outside. 28mm glazing also allows acoustic dampening glass to be fitted if required.

28mm glazing

1.0 U-value

W/(m²K) centre pane\*

Thermal transmittance, also known as a U-value, measures the rate of transfer of heat. The better-insulated a product is, the lower the U-value will be.

**ITHERMOCKI**® technology inside