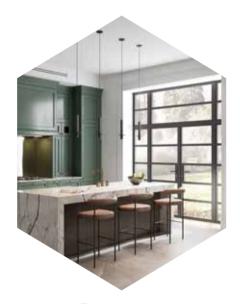

## Flood your home in light with our ultra secure, thermally efficient lanterns

Choosing the right roof lantern for your home is an important decision. They should let in the maximum amount of light, yet keep heat in your home and would be intruders out. Letting you enjoy more natural light and amazing night time views of the stars, while bringing a sense of space and tranquillity to your home. This is why we have designed the S1 aluminium roof lantern from the ground up to meet your every need. Building on years of experience, we've incorporated many new innovative ideas to create a warmer, slimmer and much more secure roof lantern.

### With great looks from every angle – due to our unique ultra low line aesthetics

Slim, consistent 50mm rafter, hip and ridge sightlines maximise the light flooding into your home, creating bright, airy interiors and banishing gloom. The SI lantern also features ultra low line aesthetics so rafter and hip top caps sit close to the glazing level on the exterior, creating a sleek modern look. Completing this refined architectural

# With a wide range of styles and sizes to suit every project

Our aluminium roof lanterns are available in a choice of 13 styles from square 'pyramid' designs to grander options suitable for larger 'orangery' style installations. Maximum sizes up to 3.2m by an impressive 6m long, all set at a 25° pitch and all weather rated for the whole of the UK\*.