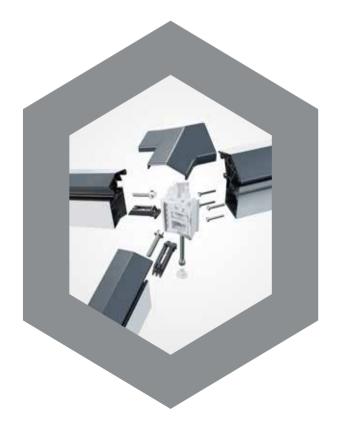

### The UK's most secure lantern, keeps you and your home safe

The innovative construction of the SI system eliminates the security weaknesses of traditional lantern designs. Features such as anti-tamper screws, enclosed anti-tamper glazing, security tape and our patent pending glass lock, alongside our unique high security ridge end, ensure there isn't

an easy way to enter your property via your flat roof lantern. All of these innovative features combined make The S1 system the UK's most secure aluminium lantern roof\*. So if you are looking for a lantern that comes with extra peace of mind as standard – then we have you covered.