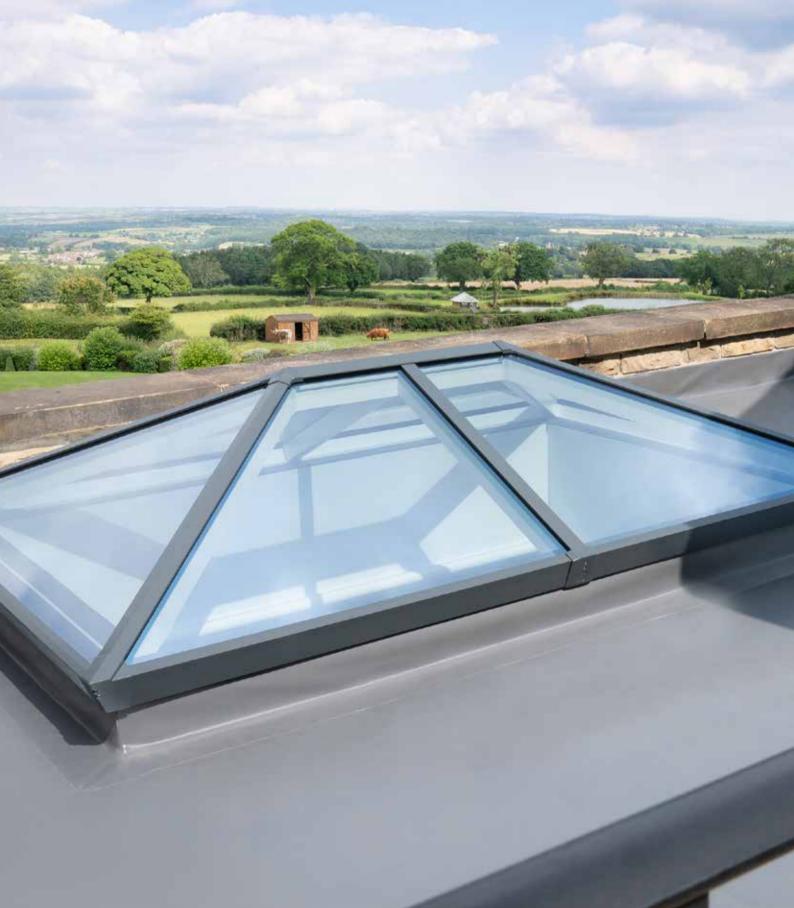

The UK's most secure, sustainable and stylish roof lantern

## Flood your home in light with our ultra secure, thermally efficient lanterns

Choosing the right roof lantern for your home is an important decision. They should let in the maximum amount of light, yet keep heat in your home and would be intruders out. Letting you enjoy more natural light and amazing night time views of the stars, while bringing a sense of space and tranquillity to your home. This is why we have designed the S1 aluminium roof lantern from the ground up to meet your every need. Building on years of experience, we've incorporated many new innovative ideas to create a warmer, slimmer and much more secure roof lantern.

Secure, sustainable and stylish, the UK's most secure roof lantern

Thermlock® multi-chamber thermal technology helps keep heating bills low, while deep internal bars create an ultra strong structure for spans up to 3.2 x 6m without tie bars. Ultra low line aesthetics give a stylish architectural appearance, enhanced with hardwearing powder coated aluminium inside and out.