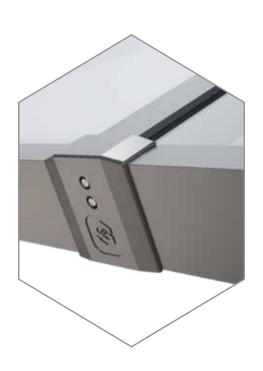

Security is also built into the heart of every S1 lantern, helping protect you and your home.

Additional security clamping plates, lock laminated glass panels in place, preventing them from being lifted and removed by would-be intruders\*.

These stainless steel components are held firmly in place by stainless steel security screws for added strength.

This optional security
upgrade is invisible on
finished roofs and doesn't
compromise the stylish design or
thermal performance that Sheerline
products are known for.