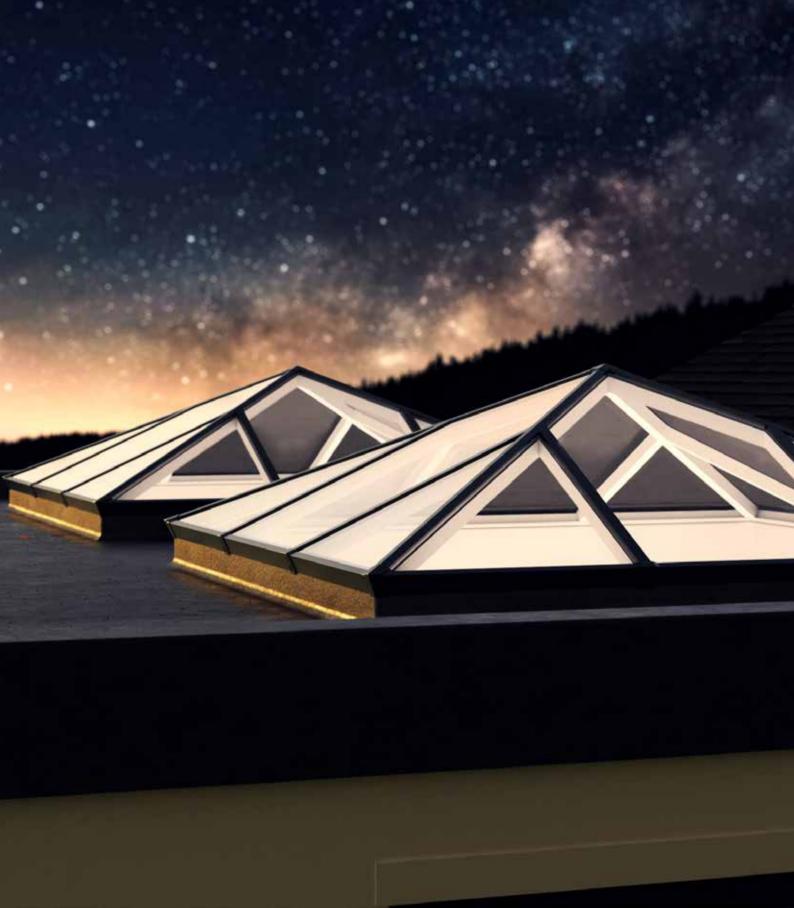

The UK's most secure, sustainable and stylish roof lantern

## Flood your home in light with our ultra secure, thermally efficient lanterns

Choosing the right roof lantern for your home is an important decision. They should let in the maximum amount of light, yet keep heat in your home and would be intruders out. Letting you enjoy more natural light and amazing night time views of the stars, while bringing a sense of space and tranquillity to your home. This is why we have designed the S1 aluminium roof lantern from the ground up to meet your every need. Building on years of experience, we've incorporated many new innovative ideas to create a warmer, slimmer and much more secure roof lantern.

Secure, sustainable and stylish, the UK's most secure roof lantern

Thermlock® multi-chamber thermal technology helps keep heating bills low, while deep internal bars create an ultra strong structure for spans up to 3.2 x 6m without tie bars. Ultra low line aesthetics give a stylish architectural appearance, enhanced with hardwearing powder coated aluminium inside and out.