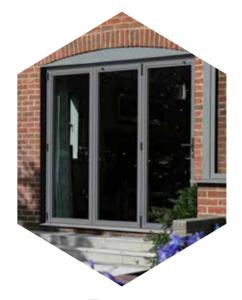

Security is also built into the heart of every S1 lantern, helping protect you and your home.

#### Secured by Design

#### Official Police Security Initiative

The SI is already one of the most secure roof lanterns in the UK and now comes with a Secured by Design (SBD) upgrade option. SBD is a police-backed initiative that identifies products that offer increased levels of security. This upgrade adds an extra layer of defence ensuring that your SI aluminium roof lantern is secure enough to withstand opportunist criminals, providing extra peace of mind.

Additional security clamping plates, lock laminated glass panels in place, preventing them from being lifted and removed by would-be intruders\*.

These stainless steel components are held firmly in place by stainless steel security screws for added strength.