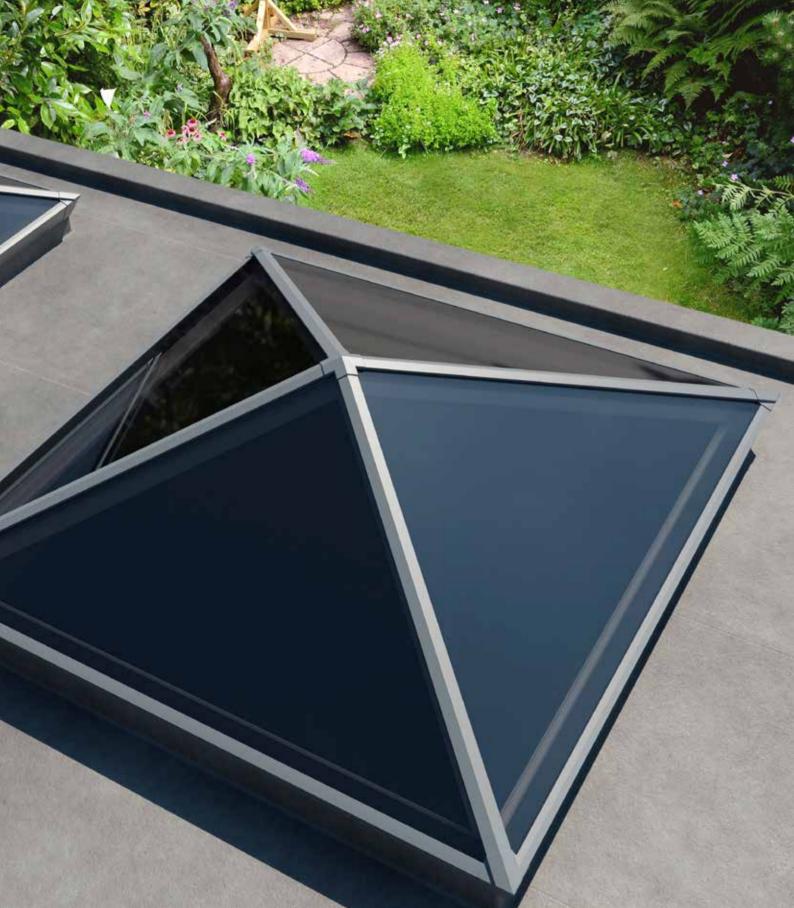

The UK's most secure, sustainable and stylish roof lantern

## Flood your home in light with our ultra secure, thermally efficient lanterns

Choosing the right roof lantern for your home is an important decision. They should let in the maximum amount of light, yet keep heat in your home and would be intruders out. Letting you enjoy more natural light and amazing night time views of the stars, while bringing a sense of space and tranquillity to your home. This is why we have designed the S1 aluminium roof lantern from the ground up to meet your every need. Building on years of experience, we've incorporated many new innovative ideas to create a warmer, slimmer and much more secure roof lantern.

Secure, sustainable and stylish, the UK's most secure roof lantern

Thermlock® multi-chamber thermal technology helps keep heating bills low, while deep internal bars create an ultra strong structure for spans up to 3.2 x 6m without tie bars. Ultra low line aesthetics give a stylish architectural appearance, enhanced with hardwearing powder coated aluminium inside and out.