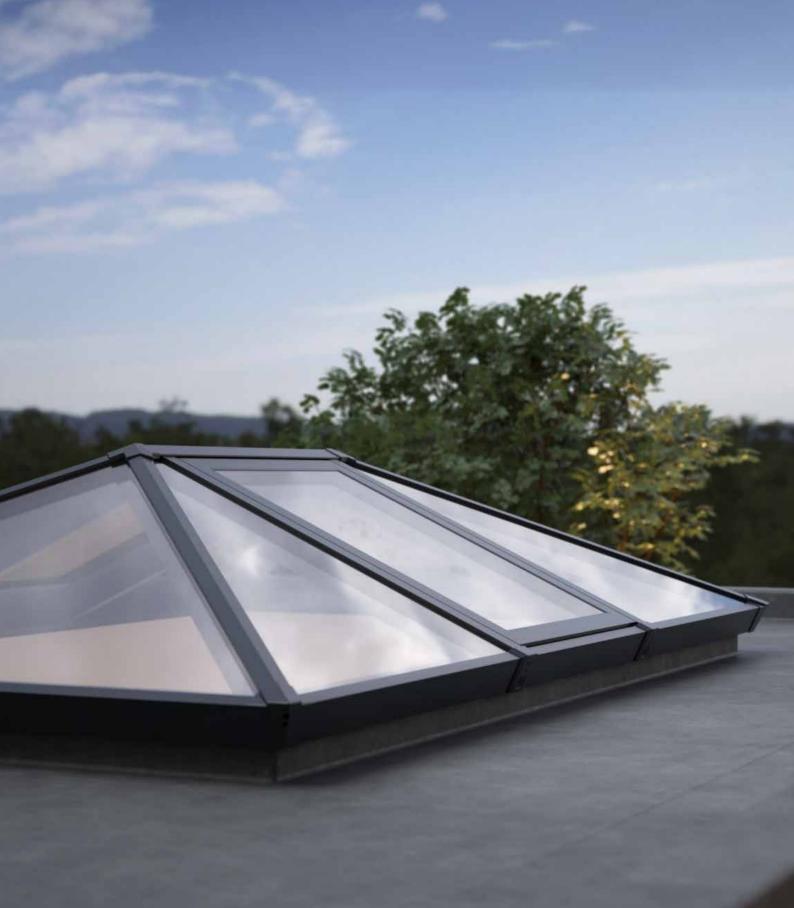

The UK's most secure, sustainable and stylish roof lantern

## Flood your home in light with our ultra secure, thermally efficient lanterns

Choosing the right roof lantern for your home is an important decision. They should let in the maximum amount of light, yet keep heat in your home and would be intruders out. Letting you enjoy more natural light and amazing night time views of the stars, while bringing a sense of space and tranquillity to your home. This is why we have designed the S1 aluminium roof lantern from the ground up to meet your every need. Building on years of experience, we've incorporated many new innovative ideas to create a warmer, slimmer and much more secure roof lantern.

Secure, sustainable and stylish, the UK's most secure roof lantern

Thermlock® multi-chamber thermal technology helps keep heating bills low, while deep internal bars create an ultra strong structure for spans up to 3.2 x 6m without tie bars. Ultra low line aesthetics give a stylish architectural appearance, enhanced with hardwearing powder coated aluminium inside and out.

### With great looks from every angle – due to our unique ultra low line aesthetics

Slim, consistent 50mm rafter, hip and ridge sightlines maximise the light flooding into your home, creating bright, airy interiors and banishing gloom. The SI lantern also features ultra low line aesthetics so rafter and hip top caps sit close to the glazing level on the exterior, creating a sleek modern look. Completing this refined architectural

appearance our corner and rafter end caps run perfectly in line with the perimeter of the lantern, so no unsightly angles jut out to spoil the perfect lines of this outstandingly beautiful high-performance aluminium lantern.