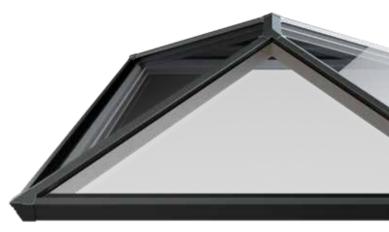

### With great looks from every angle – due to our unique ultra low line aesthetics

Slim, consistent 50mm rafter, hip and ridge sightlines maximise the light flooding into your home, creating bright, airy interiors and banishing gloom. The SI lantern also features ultra low line aesthetics so rafter and hip top caps sit close to the glazing level on the exterior, creating a sleek modern look. Completing this refined architectural

appearance our corner and rafter end caps run perfectly in line with the perimeter of the lantern, so no unsightly angles jut out to spoil the perfect lines of this outstandingly beautiful high-performance aluminium lantern.

Leaving you with the ideal balance of understated refinement, contemporary looks and exacting quality standards.